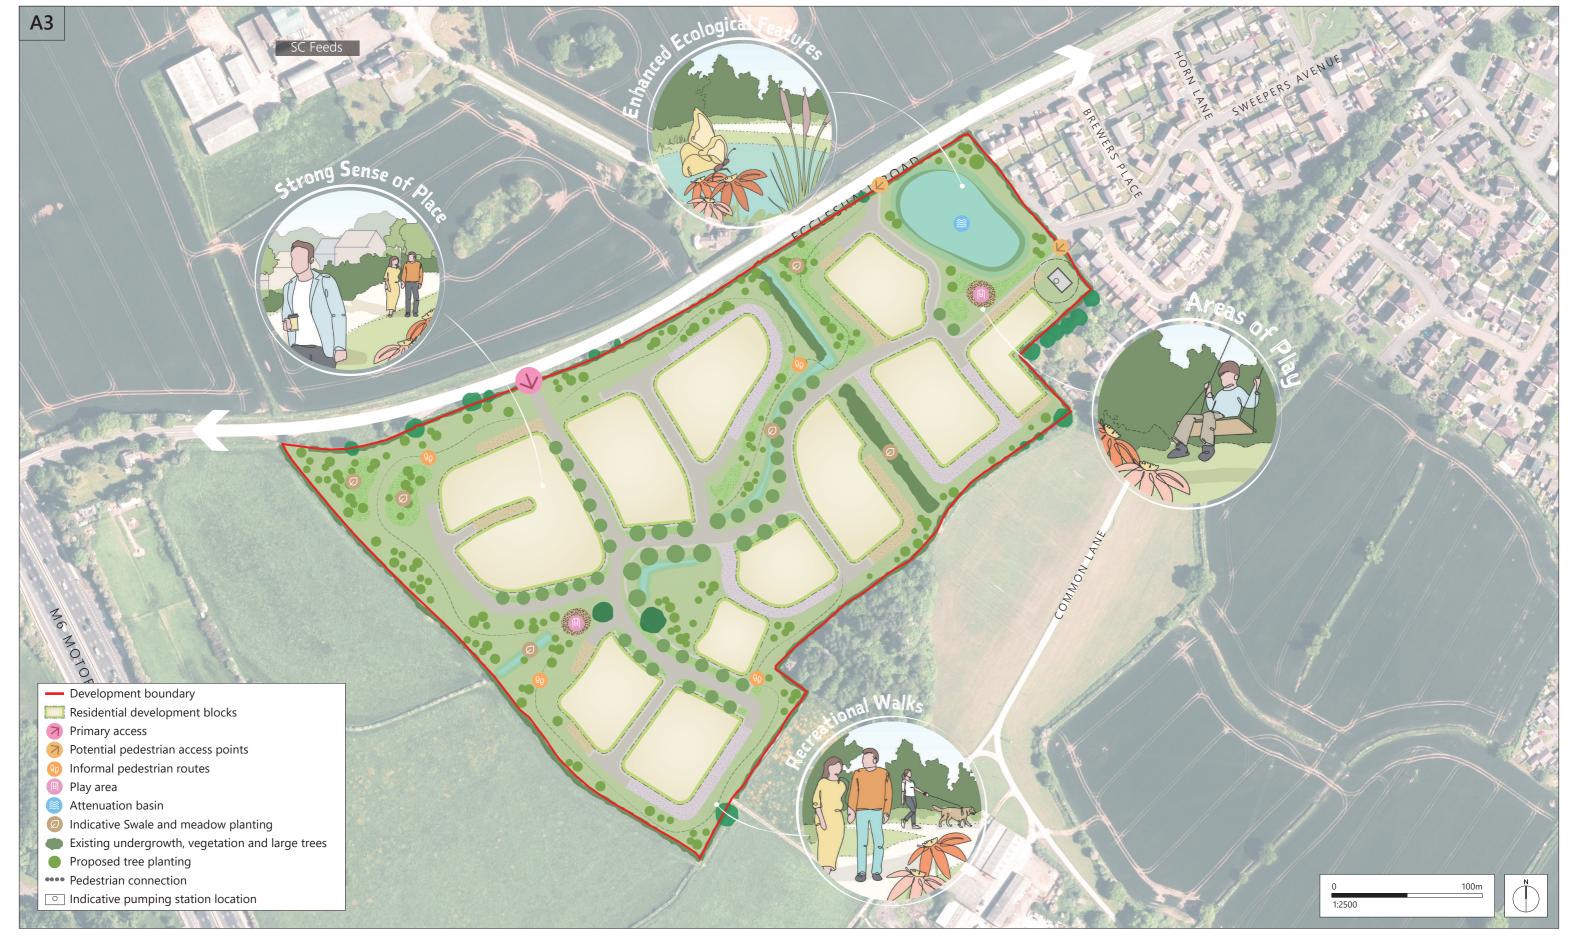

 Rev
 Description
 Date
 Au
 Ch

 P1
 Preliminary Issue
 17.04.25
 LC
 TM/NJ

Project Land off Eccleshall Road, Stone

Drawing Framework Plan

| Client             | Richboro             | ugh     |       | 17.04.25<br>P1 |              |
|--------------------|----------------------|---------|-------|----------------|--------------|
| Job no.<br>Dwg no. | RICH250122<br>FWP.01 |         |       |                | Date<br>Rev. |
| Author             | LC                   | Checked | TM/NJ | Scale          | 1:2500@A3    |
| Status             | PRELIMINARY          |         |       | Office         | Portishead   |